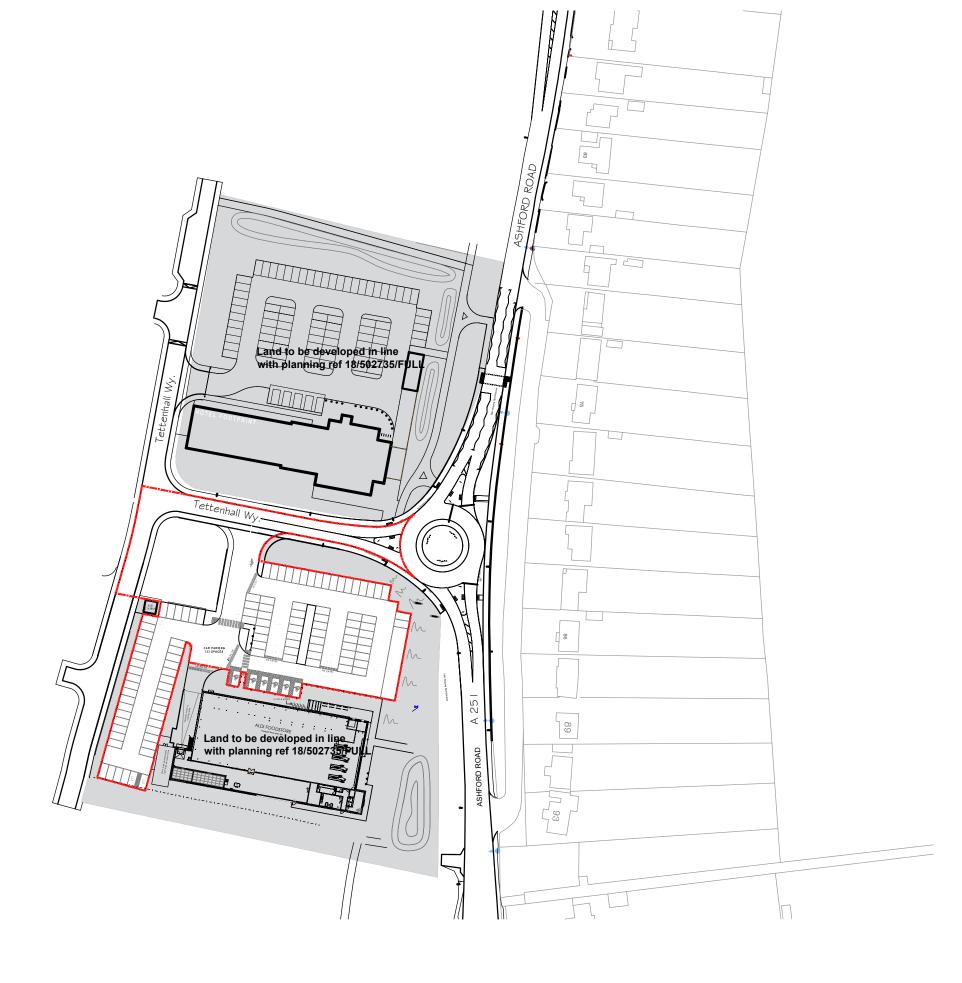

## **Location Plan**

scale 1:1250@A3

02-10-20 Revised to suit latest red line boundary. 01-05-20 Red line amended. 17-03-20 Red line amended.

Rev Date Note

Status: PLANNING

West Hart Partnership Ltd.
Chartered Architects
5 Aldergate,
Tamworth,
Staffs.
B79 7DJ
01827 67123
post@westhart.com
www.westhart.com

HDD

Project: Plot 4 Perry Court

Faversham

Drawing title: Location Plan

Date of first issue: Drawing number: 04/03/2020 1416-93 Scale / Paper size:

1:1250 / A3 Drawn by / checked by: CC /SW

This drawing and the building works depicted are the copyright of West Hart Partnership Ltd and may not be reproduced except by written permission. This drawing must be read and checked against any specialist drawings and information provided. Do not scale from this drawing when using this for construction purposes. Use figured dimensions only.